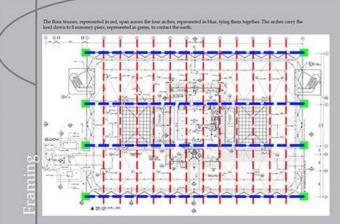

ASSOCIATES





Negotiated contracts and coordinated multi-office design teams.

#### DESCRIPTION:

The future venue for the G20 Summit, Yanqi Lake consists of a Kempinski Hotel with 307 rooms, a State Guest House with 111 rooms, 12 boutique villa hotels, a subtanial conference center and meeting facilities and 14 Food & Beverage outlets.





















### Exchange House, Broadgate, City of London

**ROLE & RESPONSIBILITIES:** 





DESCRIPTION:

Architectural cladding and lobby interiors. Detail design and construction administration.

### Broadgate is a major development masterplanned by SOM on behalf of Rosehaugh Stanhope. The key to Exchange House are the four massive steel arches which suspend the eleven storey over a 78 meter span over Liverpool Street Station.