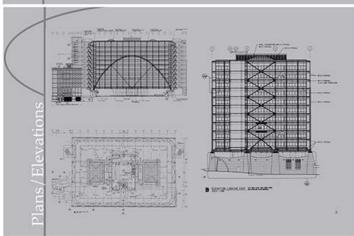

SOCIATES





Negotiated contracts and coordinated multi-office design teams.

#### DESCRIPTION:

The future venue for the G20 Summit, Yanqi Lake consists of a Kempinski Hotel with 307 rooms, a State Guest House with 111 rooms, 12 boutique villa hotels, a subtanial conference center and meeting facilities and 14 Food & Beverage outlets.





















### Exchange House, Broadgate, City of London

**ROLE & RESPONSIBILITIES:** 





DESCRIPTION:

Architectural cladding and lobby interiors. Detail design and construction administration.

### Broadgate is a major development masterplanned by SOM on behalf of Rosehaugh Stanhope. The key to Exchange House are the four massive steel arches which suspend the eleven storey over a 78 meter span over Liverpool Street Station.