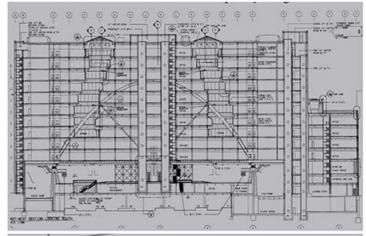

CIATES





Negotiated contracts and coordinated multi-office design teams.

#### DESCRIPTION:

The future venue for the G20 Summit, Yanqi Lake consists of a Kempinski Hotel with 307 rooms, a State Guest House with 111 rooms, 12 boutique villa hotels, a subtanial conference center and meeting facilities and 14 Food & Beverage outlets.





















### Exchange House, Broadgate, City of London

**ROLE & RESPONSIBILITIES:** 





DESCRIPTION:

Architectural cladding and lobby interiors. Detail design and construction administration.

### Broadgate is a major development masterplanned by SOM on behalf of Rosehaugh Stanhope. The key to Exchange House are the four massive steel arches which suspend the eleven storey over a 78 meter span over Liverpool Street Station.