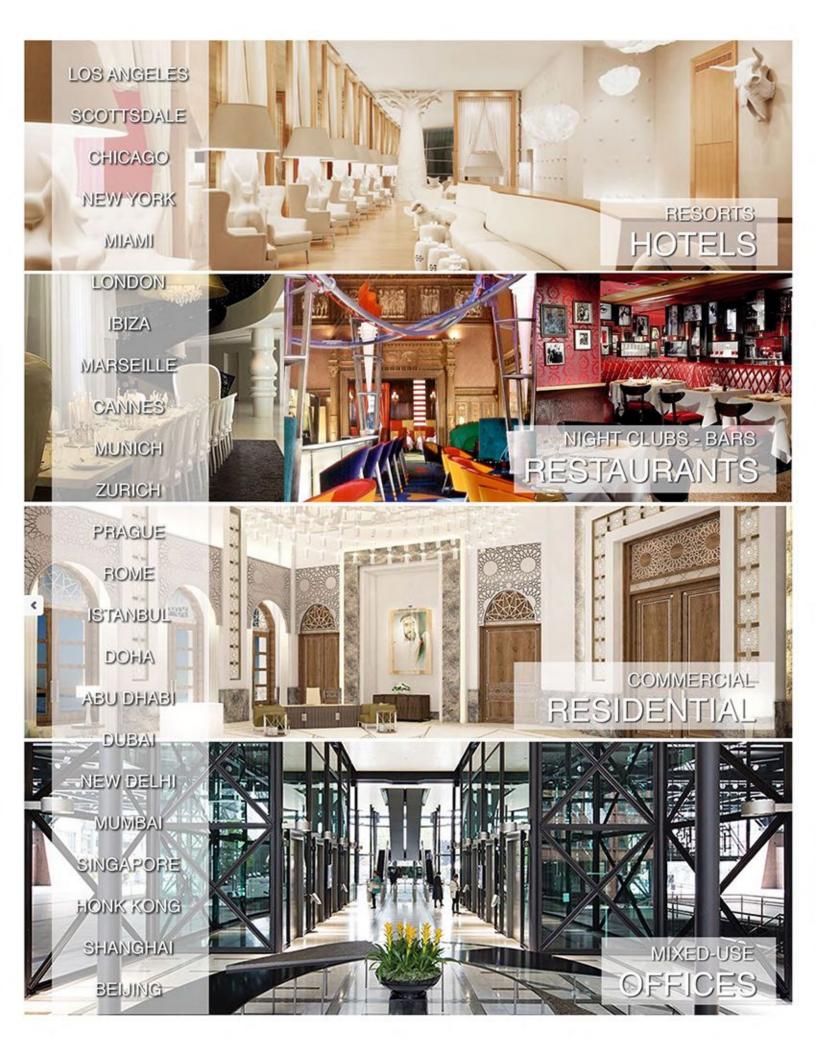

**Experience** 

**Projects** 

Pier 66 Hotel & Marina, Florida

Montpelier Estate, Antigua

Food Theatre Concept

B/spoke Solutions

Puck Building, NYC Westminster Hotel, NJ

Mondrian Scottsdale Mondrian South Beach Mondrian/Delano LV

Mixed-Use Development Doha, Qatar

James Hotel Scottsdale

James Hotel Chicago

Blue Fin, Chicago

W Hotel Times Square NY

Blue Fin Restaurant

Whiskey Bar

Presidential Palace, Abu Dhabi

20 Hotels in Makkah, KSA Yangi Lake, Beijing

Samba Grill, LV Cirque de Soleil, HKG **Tavistock Development Company** 

June 2017 - to Date

**Director of Hospitality Development** 

A leading master-planned community developer in Florida expanding into mixed-use and hospitality projects. Managing the \$500m+ investment in the redevelopment of 35 acres of Fort Lauderdale Beach at Pier 66 into a destination resort hotel and marina including condominiums, retail, offices and marine facilities.